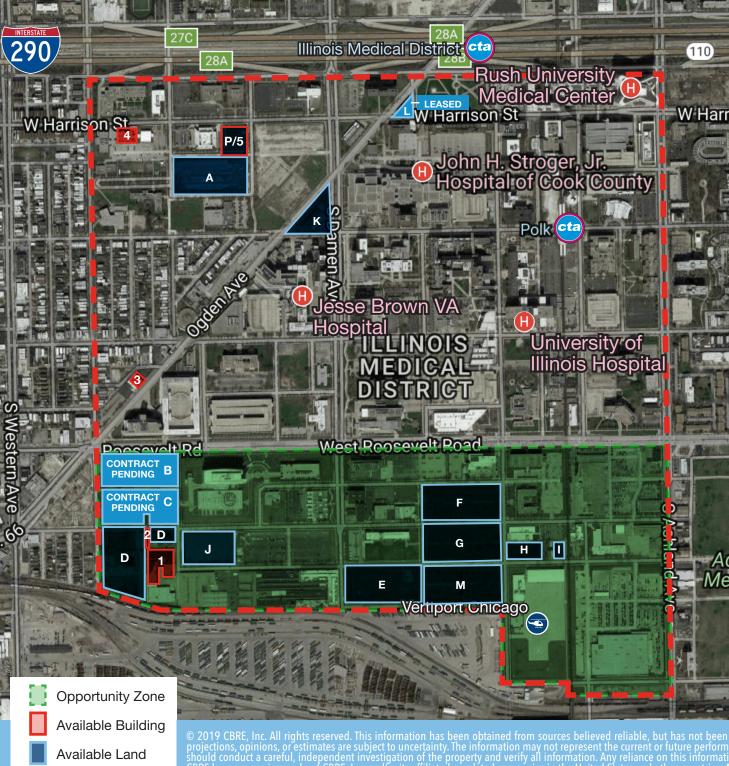

IMD Boundary

|   | Land Sites         | Acreage |
|---|--------------------|---------|
| А | 700 S. Hoyne Ave.  | 3.68    |
| В | Block 101          | 3.16    |
| С | Block 105          | 3.3     |
| D | Block 111          | 5.6     |
| Е | Block 212          | 3.64    |
| F | Block 205          | 3.69    |
| G | Block 209          | 3.7     |
| Н | Block 210a         | 0.80    |
| Ι | Block 210b         | 0.25    |
| J | Block 113          | 2.25    |
| Κ | 2023 W. Ogden Ave. | 0.99    |
| L | 1910 W Harrison    | 0.16    |
| Μ | Block 213          | 3.65    |
| Ρ | 600 S. Hoyne Ave.  | 0.38    |

## SARAH WARE

+1 312 376 1448 | sarah@warerealtygroup.com

|   | Available Space      | Square Footage                                          |
|---|----------------------|---------------------------------------------------------|
| 1 | 1350 S. Leavitt St.  | Multiple spaces ranging from<br>15,500 SF to 121,300 SF |
| 2 | 2235 W. 13th St.     | 28,000 SF                                               |
| 3 | 2240 W. Ogden Ave.   | 3,060 SF and 9,290 SF                                   |
| 4 | 2225 W. Harrison St. | 3,887 SF                                                |
| 5 | 600 S. Hoyne Ave.    | 9,300 SF                                                |